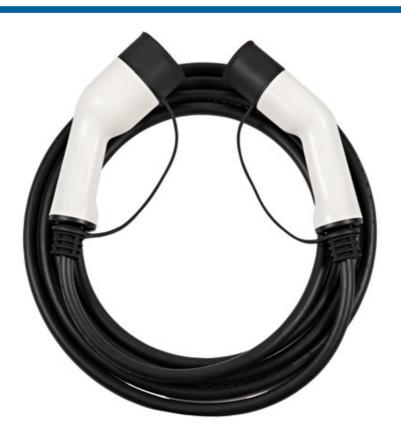

## EV Charging Cable - Type 2 Female to Type 2 Male 32A

A 32A single phase charging cable for use on any BEV (Battery Electric Vehicle) and PHEV (Plug-in Hybrid Electric Vehicle) that uses a Type 2 connector. Suitable for use with 220/230V home wall box chargers, but can also be used in public charge points, with a maximum power output 7.4kW. Supplied in a zip-up carry-case so that it can be kept safely and tidily in the vehicle when not in use.

## **Additional Information**

- 5m long BEV/PHEV charging cable, with Type 2 vehicle plug (female) to Type 2 charger plug (male), complete with carry bag.
- Single phase voltage up to 220/230V AC, for charging at up to 7.4kW.
- Tested to 2,500V DC. Operating temperature: -30C to +50C. Connectors made from durable polycarbonate with copper alloy contacts.
- Applications include: Audi, BMW, Hyundai, Jaguar, Kia, Lucid Air, Mercedes, MINI, Nissan Leaf (2018), Porsche, Range Rover P400e, Renault, Smart, Tesla, Toyota, Volkswagen, Volvo.
- IP55 rated, IEC, UL, TUV, CE & UKCA compliant. 10m length charging cable also available, please see Part No. 8621.

## **Type 2 Female to Type 2 Male**