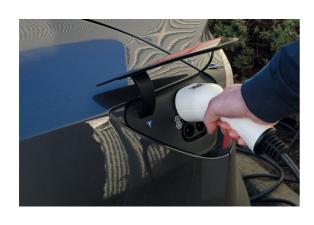

## EV Charging Cable - Type 2 Female to Type 2 Male 32A

A 32A single phase charging cable for use on any BEV (Battery Electric Vehicle) and PHEV (Plug-in Hybrid Electric Vehicle) that uses a Type 2 connector. Suitable for use with 220/230V home wall box chargers, but can also be used in public charge points, with a maximum power output 7.4kW. Supplied in a zip-up carry-case so that it can be kept safely and tidily in the vehicle when not in use.